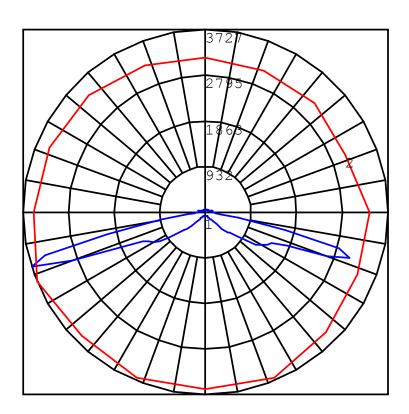

Maximum Candela = 3726.74255520105 at 202.5 H 72.5 V

#### Polar Candela Curves:

Vertical Plane Through: 1) 202.5 - 22.5 Horizontal

Horizontal Cone Through: 2) 72.5 Vertical