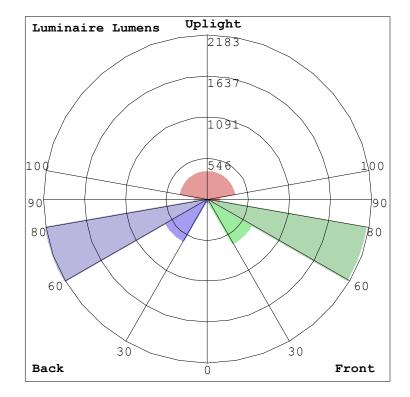

#### LCS Summary:

| LCS Zone            | Lumens             | %Lamp | %Lum  |
|---------------------|--------------------|-------|-------|
| FL (0-30)           | 41.2               | 0.6   | 0.6   |
| FM (30-60)          | 676.7              | 10.3  | 10.3  |
| FH (60-80)          | 2141.6             | 32.7  | 32.8  |
| FVH (80-90)         | 156.0              | 2.4   | 2.4   |
| BL (0-30)           | 38.6               | 0.6   | 0.6   |
| BM (30-60)          | 636.8              | 9.7   | 9.7   |
| BH (60-80)          | 2182.9             | 33.4  | 33.4  |
| BVH (80-90)         | 163.0              | 2.5   | 2.5   |
| UL (90-100)         | 143.7              | 2.2   | 2.2   |
| UH (100-180)        | 357 4              | 5.5   | 5 5   |
| UL (90-100)         | 143.7              | 2.2   | 2.2   |
| UH (100-180)        | 357.4              | 5.5   |       |
| Total<br>BUG Rating | 6537.9<br>B3-U3-G2 | 99.9  | 100.0 |