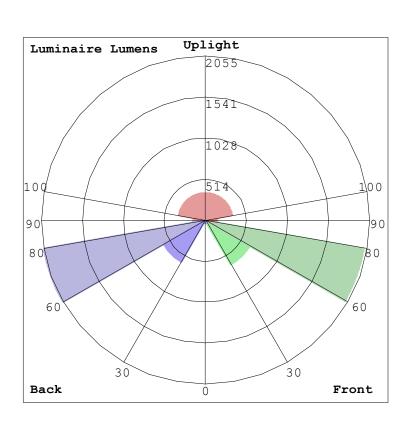

## LCS Summary:

| LCS Zone     | Lumens   | %Lamp | %Lum  |
|--------------|----------|-------|-------|
| FL (0-30)    | 38.8     | 0.6   | 0.6   |
| FM (30-60)   | 637.1    | 10.3  | 10.3  |
| FH (60-80)   | 2016.2   | 32.6  | 32.8  |
| FVH (80-90)  | 146.9    | 2.4   | 2.4   |
| BL (0-30)    | 36.4     | 0.6   | 0.6   |
| BM (30-60)   | 599.5    | 9.7   | 9.7   |
| BH (60-80)   | 2055.1   | 33.3  | 33.4  |
| BVH (80-90)  | 153.4    | 2.5   | 2.5   |
| UL (90-100)  | 135.3    | 2.2   | 2.2   |
| UH (100-180) | 336.5    | 5.4   | 5.5   |
| Total        | 6155.2   | 99.6  | 100.0 |
| BUG Rating   | B3-U3-G2 |       |       |