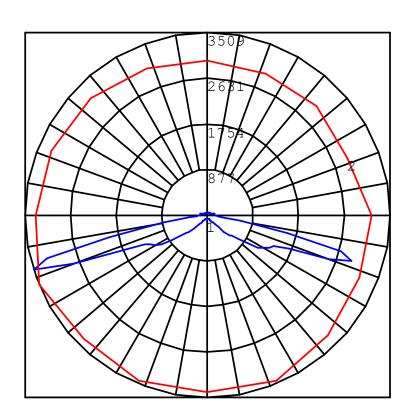

Maximum Candela = 3508.56994479895 at 202.5 H 72.5 V

# Polar Candela Curves:

Vertical Plane Through:
1) 202.5 - 22.5 Horizontal

Horizontal Cone Through:

2) 72.5 Vertical